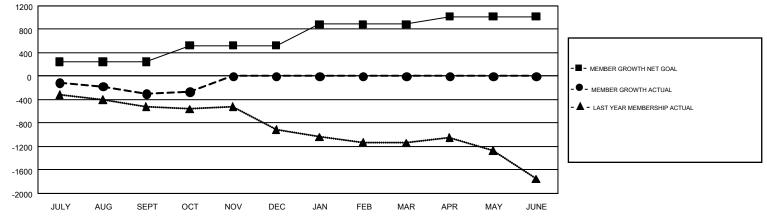

## GMT: STEVE ANTON

REPORT DOES NOT INCLUDE CLUBS IN UNDISTRICTED AREAS.

| Clubs                 |               |           |               | Members               |                           |                         |                                                    |  |
|-----------------------|---------------|-----------|---------------|-----------------------|---------------------------|-------------------------|----------------------------------------------------|--|
| RESULTS FOR 2018-2019 |               |           |               | RESULTS FOR 2018-2019 |                           |                         |                                                    |  |
| QUARTER               | NEW CLUB GOAL | NEW CLUBS | DROPPED CLUBS | QUARTER               | MEMBER GROWTH NET<br>GOAL | MEMBER GROWTH<br>ACTUAL | DROPPED<br>MEMBERS ACTUAL<br>(including transfers) |  |
| JULY/AUG/SEPT         | 6             | 1         | 7             | JULY/AUG/SEPT         | 246                       | 815                     | 988                                                |  |
| OCT/NOV/DEC           | 10            | 0         | 0             | OCT/NOV/DEC           | 278                       | 332                     | 271                                                |  |
| JAN/FEB/MAR           | 12            | 0         | 0             | JAN/FEB/MAR           | 365                       | 0                       | 0                                                  |  |
| APR/MAY/JUNE          | 8             | 0         | 0             | APR/MAY/JUNE          | 131                       | 0                       | 0                                                  |  |