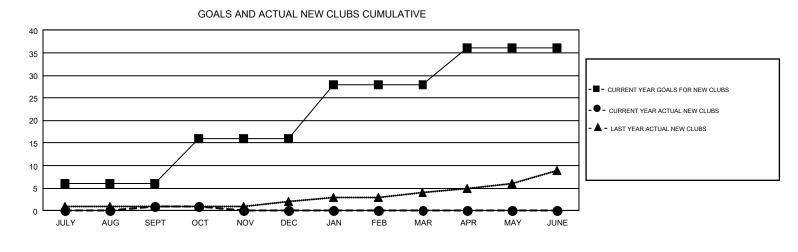

## GMT: STEVE ANTON

REPORT DOES NOT INCLUDE CLUBS IN UNDISTRICTED AREAS.

| Clubs                 |               |           |               | Members               |                           |                         |                                                    |  |
|-----------------------|---------------|-----------|---------------|-----------------------|---------------------------|-------------------------|----------------------------------------------------|--|
| RESULTS FOR 2018-2019 |               |           |               | RESULTS FOR 2018-2019 |                           |                         |                                                    |  |
| QUARTER               | NEW CLUB GOAL | NEW CLUBS | DROPPED CLUBS | QUARTER               | MEMBER GROWTH NET<br>GOAL | MEMBER GROWTH<br>ACTUAL | DROPPED<br>MEMBERS ACTUAL<br>(including transfers) |  |
| JULY/AUG/SEPT         | 6             | 1         | 7             | JULY/AUG/SEPT         | 246                       | 815                     | 988                                                |  |
| OCT/NOV/DEC           | 10            | 0         | 0             | OCT/NOV/DEC           | 278                       | 332                     | 271                                                |  |
| JAN/FEB/MAR           | 12            | 0         | 0             | JAN/FEB/MAR           | 365                       | 0                       | 0                                                  |  |
| APR/MAY/JUNE          | 8             | 0         | 0             | APR/MAY/JUNE          | 131                       | 0                       | 0                                                  |  |